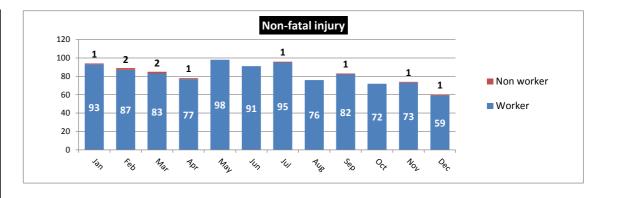

|       | Non-fatal bod   |
|----|-----|-------|-----------------|
| pe |     |       | Back, including |
|    | 583 | 58.5% | the back        |
|    | 126 | 12.6% | Ankle           |
|    | 80  | 8%    | Leg, including  |
|    | 52  | 5.2%  | Ear(s)          |

166

122

114

73

522

156

16.6%

12.2%

11.4%

7.3%

52.4%

15.7%

| Non-fatal body part                            |     |        |
|------------------------------------------------|-----|--------|
| Back, including spine and vertebra in the back | 244 | 24.47% |
| Ankle                                          | 86  | 8.63%  |
| Leg, including knee                            | 59  | 5.92%  |
| Ear(s)                                         | 53  | 5.32%  |
| All other                                      | 555 | 55.43% |