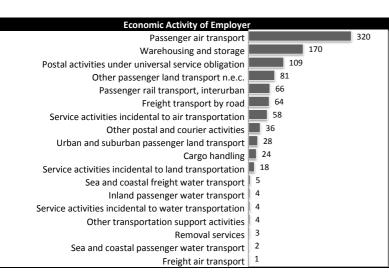

| Non-fatal bod   |
|----|-----|-------|-----------------|
| pe |     |       | Back, including |
|    | 583 | 58.5% | the back        |
|    | 126 | 12.6% | Ankle           |
|    | 80  | 8%    | Leg, including  |
|    | 52  | 5.2%  | Ear(s)          |

166

122

114

73

522

156

16.6%

12.2%

11.4%

7.3%

52.4%

15.7%

| Non-fatal body part                            |     |        |
|------------------------------------------------|-----|--------|
| Back, including spine and vertebra in the back | 244 | 24.47% |
| Ankle                                          | 86  | 8.63%  |
| Leg, including knee                            | 59  | 5.92%  |
| Ear(s)                                         | 53  | 5.32%  |
| All other                                      | 555 | 55.43% |