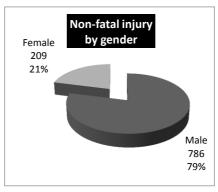

|                                    |                     | Superficial injuries                                                    |
|------------------------------------|---------------------|-------------------------------------------------------------------------|
|                                    |                     | Closed fractures                                                        |
|                                    |                     | Open wounds                                                             |
|                                    |                     | All other                                                               |
| Non-fatal injury<br>by nationality | Irish<br>830<br>84% | <b>Non-fatal: 'How injured</b> '<br>Physical strain - on musc<br>system |
|                                    |                     | 1                                                                       |