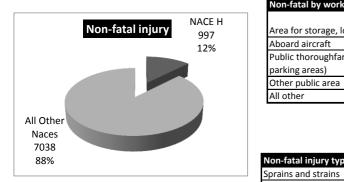

## NACE H - Transportation and storage 2008

| Non-fatal by occupation                                           |     |       |  |
|-------------------------------------------------------------------|-----|-------|--|
| Labourers in mining, construction,<br>manufacturing and transport | 487 | 48.8% |  |
| Drivers and mobile-plant operators                                | 186 | 18.7% |  |
| Office clerks                                                     | 99  | 9.9%  |  |
| Personal and protective services workers                          | 50  | 5%    |  |
| All other                                                         | 175 | 17.6% |  |

Non-fatal by work env.

Aboard aircraft

parking areas) Other public area

All other

Area for storage, loading / unloading

Public thoroughfare (e.g. roads,

| Manual Handling                                                | 365 | 36.6% |
|----------------------------------------------------------------|-----|-------|
| Fall on same level (slip, stumble etc)                         | 164 | 16.4% |
| Body movement (no physical stress)                             | 91  | 9.1%  |
| Loss of control of means of transport<br>or handling equipment | 74  | 7.4%  |
| All other                                                      | 303 | 30.4% |