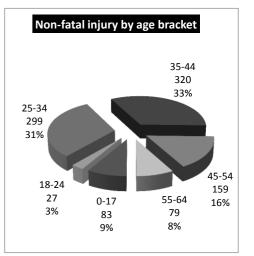

Mobile handling devices, handling<br>trucks - barrows, pallet trucks | 56  | 5.6% |
| Other portable or mobile machines and equipment                      | 55  | 5.5% |
| All other                                                            | 748 | 75%  |

| Dublin    | 707 |
|-----------|-----|
| Kildare   | 36  |
| Kilkenny  | 4   |
| Laois     | 0   |
| Longford  | 1   |
| Louth     | 6   |
| Meath     | 16  |
| Offaly    | 2   |
| Westmeath | 2   |
| Wexford   | 5   |
| Wicklow   | 4   |
| Clare     | 18  |
| Cork      | 119 |
| Kerry     | 3   |
| Limerick  | 12  |
| Tipperary | 7   |
| Waterford | 5   |
| Galway    | 22  |
| Leitrim   | 11  |
| Mayo      | 6   |
| Roscommon | 0   |
| Sligo     | 6   |
| Cavan     | 0   |
| Donegal   | 3   |
| Monaghan  | 1   |

Non-fatal 1

Carlow





Non-EU

30

3%

EU

131

13%

|                                    |                     | Superficial injuries                                                    |
|------------------------------------|---------------------|-------------------------------------------------------------------------|
|                                    |                     | Closed fractures                                                        |
|                                    |                     | Open wounds                                                             |
|                                    |                     | All other                                                               |
| Non-fatal injury<br>by nationality | Irish<br>830<br>84% | <b>Non-fatal: 'How injured</b>