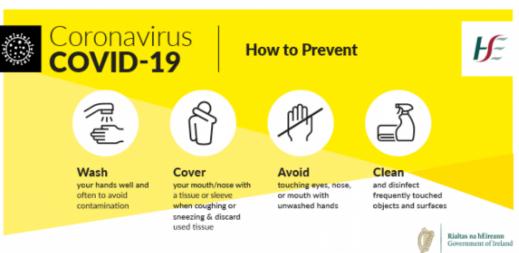

## Preventing COVID-19

COVID-19 continues to be a public health issue. This information and guidance leaflet is to help make your workplace as safe as possible. For current public health advice, business owners / employers / employees should visit hse.ie, gov.ie and hpsc.ie for the latest information.

For good practical advice to prevent the spread of COVID-19 check out the Transitional Protocol: Good Practice Guidance for Continuing to Prevent the Spread of COVID-19 (31/01/2022),

Visit gov.ie for the latest information.